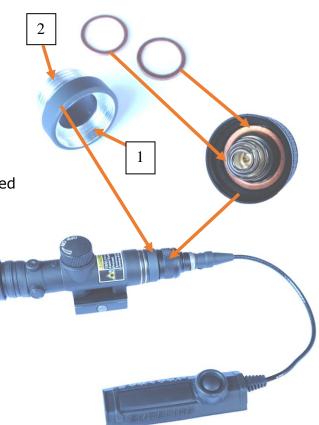

## **MODEL LN-PSW-SA:** ADAPTER FOR SUREFIRE<sup>®</sup> REMOTE PRESSURE SWITCH

To use the adapter first remove the battery cap from your infrared illuminator, then attach the adapter's covered threaded side (1) in place of the battery cap.

Use the copper washers included with the adapter to provide reliable contact between the adapter and the cap by placing one or both washers on the bottom plate of the Surefire cap (some caps will require only single washer, some will require both).

Attach the Surefire remote pressure switch cap onto the exposed threaded part (2) of the adapter.

The setup is now ready for operation.

Should you have any questions regarding operation or mounting of this adapter, please do not hesitate to give us a call at 972-722-1100 or E-mail us at: info@lunaoptics.com